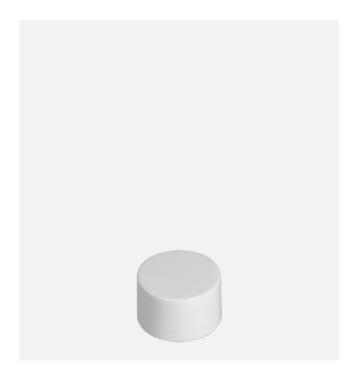

# 24mm Screw Caps

### **General info**

| Item no. (SKU):    | TW003003   |
|--------------------|------------|
| Finish:            | Smooth     |
| Liner:             | IHS/PS/EPE |
| Thread:            | 24/410     |
| Dosage:            | N/A        |
| Hole Size:         | N/A        |
| Material:          | PE         |
| Colour:            | Silver     |
| Print Areas:       | N/A        |
| Country of Origin: |            |